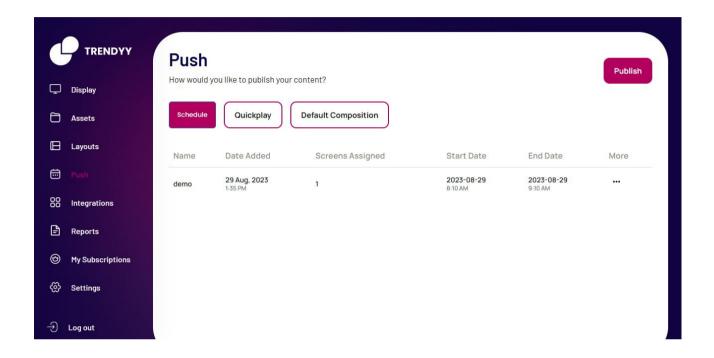

## **Create Schedule**

1. Go to portal.trendysignage.com log in to your registered account to access the trendy dashboard.

2. To create a schedule, choose a **schedule** from the **push menu** on the left, then click the "**publish**" button.