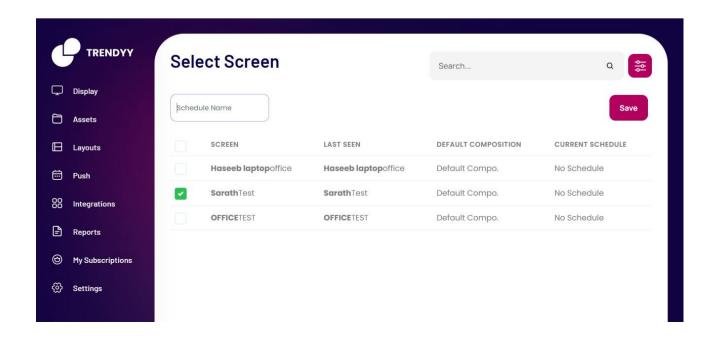

3. Name the **schedule**, pick the desired screen, and press the **save button**.

4. Once you've chosen the composition you want to drag into the left-hand side, given the schedule name, selected the desired time, and clicked the **save sequence** button.