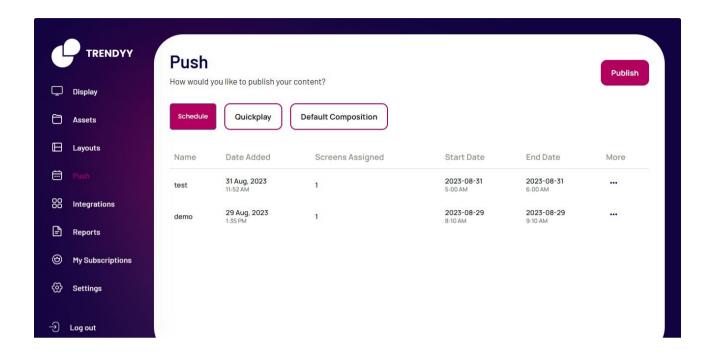

## **Create Schedule**

1. Go to portal.trendysignage.com log in to your registered account to access the trendy dashboard.

2. To create a schedule, choose a **schedule** from the **push menu** on the left, then click the "**publish**" button.

5. After selecting the desired dates or days, press the "publish" button on the left.

6. You may now see the schedule that you made.