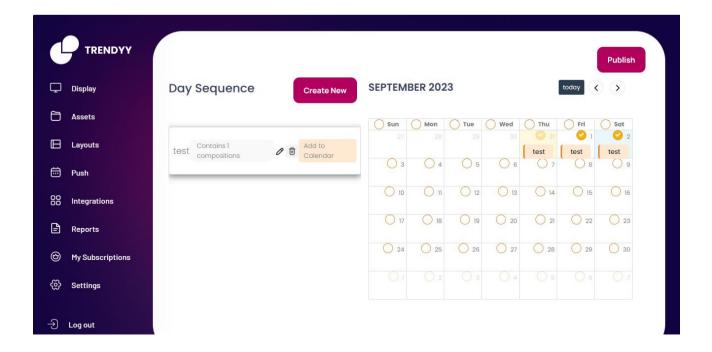

5. After selecting the desired dates or days, press the "publish" button on the left.

6. You may now see the schedule that you made.