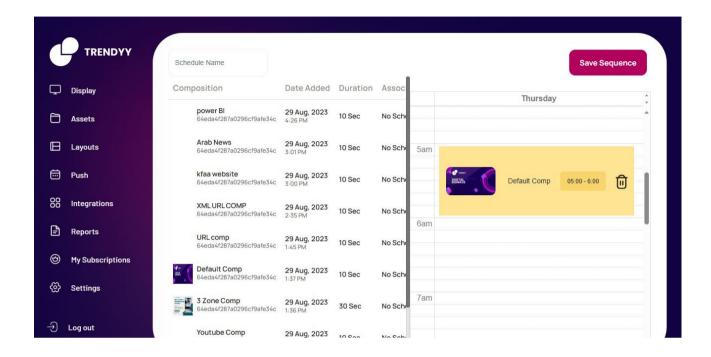

3. Name the **schedule**, pick the desired screen, and press the **save button**.

4. Once you've chosen the composition you want to drag into the left-hand side, given the schedule name, selected the desired time, and clicked the **save sequence** button.