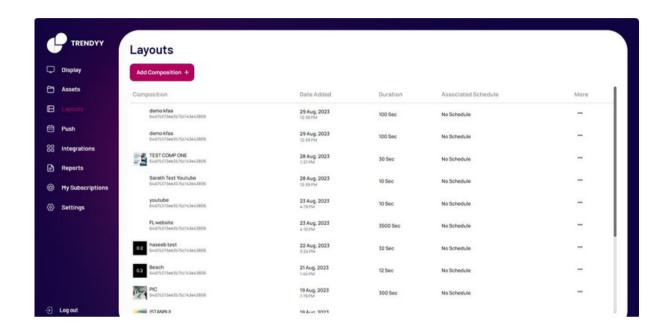

## How to create a composition?

1. Go to portal.trendysignage.com log in to your registered account to access the trendy dashboard.

2. Click on the **Layouts** menu from left hand side and click on the **Add composition** button.