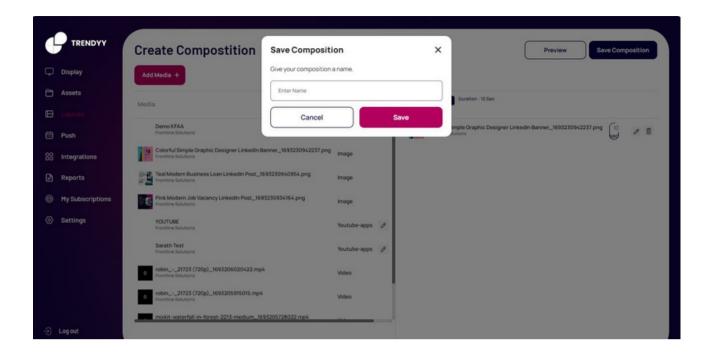

4. Click on the **Add media** button and then select the media what you want to upload.

|                 | Create Compostition                                                                       |              | Preview Save Composition                                              |
|-----------------|-------------------------------------------------------------------------------------------|--------------|-----------------------------------------------------------------------|
| 🖵 Display       | Add Media +                                                                               |              |                                                                       |
| Assets          |                                                                                           |              | Zone1 Duration +10 Sec                                                |
| E Layouts       | Media                                                                                     | Туре         |                                                                       |
| 🛱 Push          | Demo KFAA<br>Frontline Solutions                                                          | Url-apps Ø   | 1. Colorful Simple Graphic Designer Linkedin Banner_1693230942237 png |
| 88 Integrations | Colorful Simple Graphic Designer Linkedin Banner_1693230942237 png<br>Frontline Solutions | Image        |                                                                       |
| Reports         | Teal Modern Business Lean LinkedIn Post_1693230940954.png<br>Frontine Solutions           | Image        |                                                                       |
| My Subscripti   | Pink Modern Job Vacancy Linkedin Post_1693230934164.png<br>Frontine Solutions             | Image        |                                                                       |
| Settings        | YOUTUBE<br>FootSine Solutions                                                             | Youtube-apps | <u>.</u>                                                              |
|                 | Sarath Test<br>FortSine Solutions                                                         | Youtube-apps | £                                                                     |
|                 | o robin21723 (720p)_1693206020422.mp4<br>frontsine Solutions                              | Video        |                                                                       |
|                 | o robin21723 (720p)_1693205915015.mp4<br>Frontsine Solutions                              | Video        |                                                                       |
|                 | mixkit-waterfall-in-forest-2213-medium_1693205728022 mp4                                  |              |                                                                       |
| - Log out       |                                                                                           |              |                                                                       |

5. Select the media and click on the **Save composition** from top of the right hand side or else if u want preview click the **Preview Button** 

6. Now enter the name and click the Save button